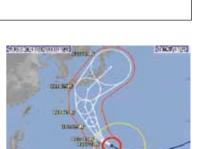

# Understanding the weather map

- In the weather forecast, the forecast up to 1 day (24 hours) ahead of the typhoon is updated every 3 hours, and the forecast up to 5 days (120 hours) ahead is updated every 6 hours.
- $\bigcirc$  This forecast will include the current position of the center of the typhoon (and its forecasted center
  - position and radius), along with the direction and speed of movement, air pressure at the center, maximum wind speed, maximum instantaneous wind speed and areas with storm warning.
- In Japan, typhoons are numbered. The Japan Meteorological Agency regards the earliest typhoon that occurred after 1 January as the first typhoon and assigns numbers to each subsequent typhoon accordingly.
- O Typhoons that occur in the vicinity of Asia are also given unique names (as proposed by member countries on a rotating basis) based on agreements with each related country.