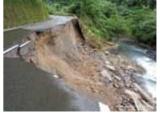

# Characteristics of heavy rains, floods, and landslide disasters

- In Japan, heavy rains often occur due to the rainy season from May to June, typhoons from July to October, and autumn rains in October.
- O If a large amount of rain falls over a wide area within
- a short period of time (within hours to several days), rivers may rise or embankments may break, resulting in water damage (inundation or flooding).
- O Floods may cause the floor of houses to be submerged when located near rivers and in low-lying areas.
- In addition, the rains might cause landslide disasters such as the collapse of mountains, cliffs, and debris flows.
- Roads and bridges may become impassable, and the usage of the Shinkansen and railroads may be restricted due to heavy rain.

### Types and precursors of landslide disasters

| Rockfall                                                                                                                                                                             | Landslide                                                                                                                                                                                                       | Debris flow                                                                                                                                                                                                                       |
|--------------------------------------------------------------------------------------------------------------------------------------------------------------------------------------|-----------------------------------------------------------------------------------------------------------------------------------------------------------------------------------------------------------------|-----------------------------------------------------------------------------------------------------------------------------------------------------------------------------------------------------------------------------------|
| Water gushes out from the cliff     Cracks appear in the cliff     Pebbles fall from the cliff     Unusual sounds coming from the cliff, such as those of a tree roots being severed | Water in wells and swamps becomes muddy     Cracks appear in the ground     Water spurts out from sloped surfaces     Cracks appea in houses and walls     Houses, walls, trees and utility poles start to tilt | Mountain rumblings can be heard     The water level of the river drops even though it continuesto rain     The river water suddenly becomes muddy and driftwood starts appearing in the water     There is a smell of rotten soil |