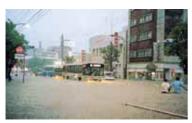

# Characteristics of heavy rains, floods, and landslide disasters

- In Japan, heavy rains often occur due to the rainy season from May to June, typhoons from July to October, and autumn rains in October.
- O If a large amount of rain falls over a wide area within
- a short period of time (within hours to several days), rivers may rise or embankments may break, resulting in water damage (inundation or flooding).
- O Floods may cause the floor of houses to be submerged when located near rivers and in low-lying areas.
- In addition, the rains might cause landslide disasters such as the collapse of mountains, cliffs, and debris flows.
- Roads and bridges may become impassable, and the usage of the Shinkansen and railroads may be restricted due to heavy rain.