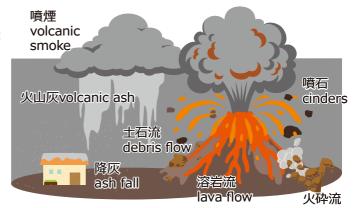

# Things to watch out for during a volcano eruption

#### **Current situation of volcanoes in Kagoshima**

- There are 11 active volcanoes in Kagoshima prefecture, accounting for 10% of the 110 active volcanoes throughout Japan.
- Out of these, five volcanoes (Mt Kirishima, Sakurajima, Satsuma Iojima, Kuchinoerabu Island, and Suwanose Island) are being observed and monitored by the Japan Meteorological Agency 24 hours a day, under the category of volcanoes under constant observation.
- O Sakurajima is still active today, and there is a large amount of ashfall when it erupts. The area where the volcanic ash falls depends on the wind direction; it tends to fall in the direction of Kagoshima City in summer and in the direction of Osumi in winter.
- O During an emergency when Sakurajima is likely to have a large-scale e ruption, evacuation information and ashfall forecasts will be announced on TV and radio.

# When a volcanic eruption occurs

# What to do during an eruption

- When there is volcanic activity, it is important to evacuate as soon as possible. In particular, it is too late to evacuate after pyroclastic flows and volcanic bombs have occurred. Obtain accurate information from the meteorological observatories and aim to evacuate from dangerous places promptly.
- O If ash gets into your eyes, wash it out with clean water without rubbing. If it is difficult to remove, please see an ophthalmologist. For people wearing contact lenses, it is advised to take preventive measures such as removing contact lenses during ashfalls to prevent scratches on the eyes.
- If you have respiratory symptoms resulting from inhaling ash or have any other concerns, please consult with your nearest medical institution.
- Avoid vehicles such as cars, motorcycles, and bicycles as much as possible as their front visibility and braking performance will be poor due to the ash.