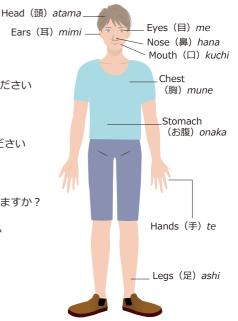

# Key Japanese words to remember

Below are some useful Japanese phrases in the event of a disaster.

- tasukete kudasai 助けてください
  Please help me.kega wo shimashita けがをしました
  I am injured.
- (Body part) ga itai desu. (体の名前) が痛いです My [body part] hurts.
- kyuukyuusha wo yonde kudasai. 救急車を呼んでください Please call an ambulance.
- kaji desu. 火事です