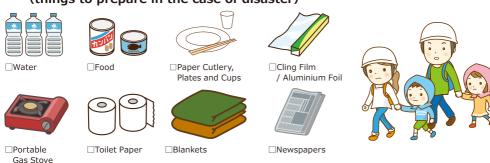

# 2 'Emergency Items to Keep' (things to prepare in the case of disaster)

☐Swiss Army Knife

Note: Items which are considered important will differ from person to person.

Please prepare what is essential to you and your family.

 For example: a family with a baby will need diapers, powdered milk, feeding bottle, baby food, etc.