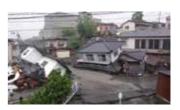

#### O Typhoons

There are many typhoons in Kagoshima Prefecture. They often occur from July to September, resulting in strong winds and heavy rainfall. This heavy rain can cause houses and roads to flood and mountain cliffs to collapse. Rivers can also overflow, and bridges may break.

### Characteristics of a typhoon

- From July to October, the number of typhoons approaching and landing in Japan increases. This results in heavy rains, floods, gales, and storm surges.
- O In particular, Japan has many steep mountains and rivers
  where heavy rains from typhoons and weather fronts are likely to result in landslides, debris
  flows and river flooding. Such life-threatening natural disasters happen almost every year.
- The impact of such typhoons is so great that not only it results in deaths and injuries, but it also leads to widespread damages related to power and water outages.

# Characteristics of heavy rains, floods, and landslide disasters

- In Japan, heavy rains often occur due to the rainy season from May to June, typhoons from July to October, and autumn rains in October.
- O If a large amount of rain falls over a wide area within
- a short period of time (within hours to several days), rivers may rise or embankments may break, resulting in water damage (inundation or flooding).
- O Floods may cause the floor of houses to be submerged when located near rivers and in low-lying areas.
- In addition, the rains might cause landslide disasters such as the collapse of mountains, cliffs, and debris flows.
- Roads and bridges may become impassable, and the usage of the Shinkansen and railroads may be restricted due to heavy rain.