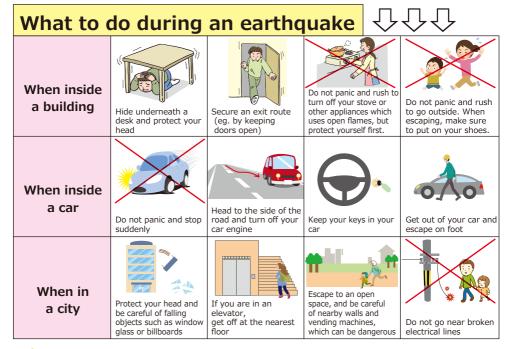

# Things to watch out for during an earthquake

#### Characteristics of an earthquake

- The surface of the ground will shake. With large earthquakes, even standing will be difficult.
- When an earthquake occurs, it is important to not panic and protect yourself wherever you are.
- OAfter a large earthquake, many aftershocks (earthquakes that follow after the largest shock) can occur.
- OAfter a large earthquake, tsunamis (large waves) can occur.

#### ~ Early Earthquake Warning ~

An Early Earthquake Warning is an advance notification that provides information about an incoming large earthquake.

A warning sound is broadcasted at the same time on TV, radio, mobile phones (that can receive breaking news reports), municipality disaster prevention radio stations, and other platforms. There is also an Early Earthquake Warning app that you can receive notifications from.

There will be few seconds after the notification appears and before the strong tremors begin. Therefore, it is important to remember what to do in the event of an earthquake, so you can take prompt actions to protect ourselves.