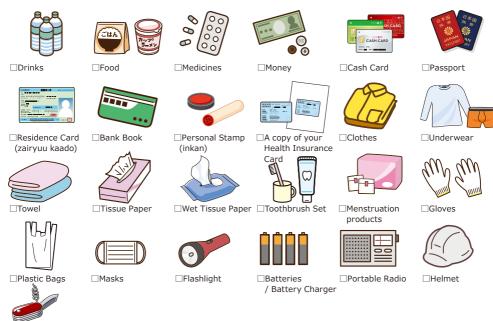

hoons in Kagoshima Prefecture. They often occur from July to September, resulting in strong winds and heavy rainfall. This heavy rain can cause houses and roads to flood and mountain cliffs to collapse. Rivers can also overflow, and bridges may break.

#### O Volcanic Eruptions

Sakurajima and other volcanoes can erupt, releasing ash and small rocks into the air. The resulting volcanic ashfall can cause painful and itchy eyes.

#### O Earthquakes

When earthquakes occur, the ground will shake strongly. Things can fall over, and houses and walls can be damaged.

# Things to prepare for an emergency

The following should be prepared in advance:

As food and drinks have expiration dates, be sure to check on them regularly.

### ① 'Emergency Items' (things to take with you during evacuation)



# 2 'Emergency Items to Keep' (things to prepare in the case of disaster)

☐Swiss Army Knife



Note: Items which are considered important will differ from person to person.

Please prepare what is essential to you and your family.

 For example: a family with a baby will need diapers, powdered milk, feeding bottle, baby food, etc.

# Locate an evacuation shelter

An evacuation shelter is a place where people can take refuge temporarily.

People can stay here when a disaster seems likely to occur, when a disaster occurred and it is dangerous to stay at home, or if your home has been destroyed.



Schools, gyms, public halls and other such buildings are used as evacuation shelters. You can find the evacuation shelters near you using the 'Hazard Map' created by your municipality (see Page