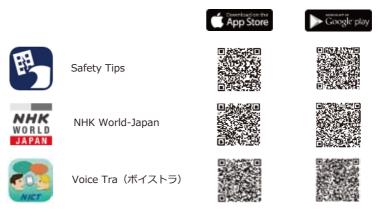

#### **Helpful Websites and Applications**

- O Websites where you can receive weather forecasts and other information
  - Japan Meteorological Agency (14 different languages) https://www.jma.go.jp/jma/kokusai/multi.html
  - Kagoshima Prefecture Disaster Information webpage (Japanese only) http://bousai.pref.kagoshima.jp/pub\_web/portal-top/
- O Applications where you can receive disaster information: