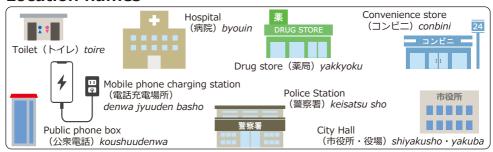

y Japanese words to remember

Below are some useful Japanese phrases in the event of a disaster.

- tasukete kudasai 助けてください
  Please help me.kega wo shimashita けがをしました
  I am injured.
- (Body part) ga itai desu. (体の名前) が痛いです My [body part] hurts.
- kyuukyuusha wo yonde kudasai. 救急車を呼んでください Please call an ambulance.
- kaji desu. 火事です

There is a fire.

- shoubousha wo yonde kudasai. 消防車を呼んでください Please call the fire brigade.
- koko ha (location) desu. ここは(場所)ですThis is [location].
- (~language) ga wakarimasu ka? (~語) が分かりますか? Can you understand [~ language]?
- (Location) wa doko desu ka? (場所) はどこですか Where is [location]?
- hinanjyo wa doko desu ka? 避難所はどこですかWhere is the evacuation shelter?
- hinanjyo e ikitai desu. 避難所へ行きたいですI want to go to the evacuation shelter.



#### **Location names**



# Noting down important matters and contact details

- It is important to make notes during times such as when a disaster occurs or while escaping to an evacuation shelter.
- O Write down important information such as your name, nationality, passport number, phone number in advance. You can write this information on the blank space on Page 14.

# Things to watch out for during a typhoon

### Characteristics of a typhoon

- From July to October, the number of typhoons approaching and landing in Japan increases. This results in heavy rains, floods, gales, and storm surges.
- O In particular, Japan has many steep mountains and rivers
  where heavy rains from typhoons and weather fronts are likely to result in landslides, debris
  flows and river flooding. Such life-threatening natural disas