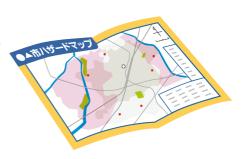

#### **Hazard Map**

A Hazard Map is a map that shows higher risk areas where disasters are likely to occur, and the location of places such as evacuation shelters and hospitals. Hazard Maps are created by municipalities, and you can receive it from the municipality you reside in. You can also view the Hazard Map on your local municipality's web page.